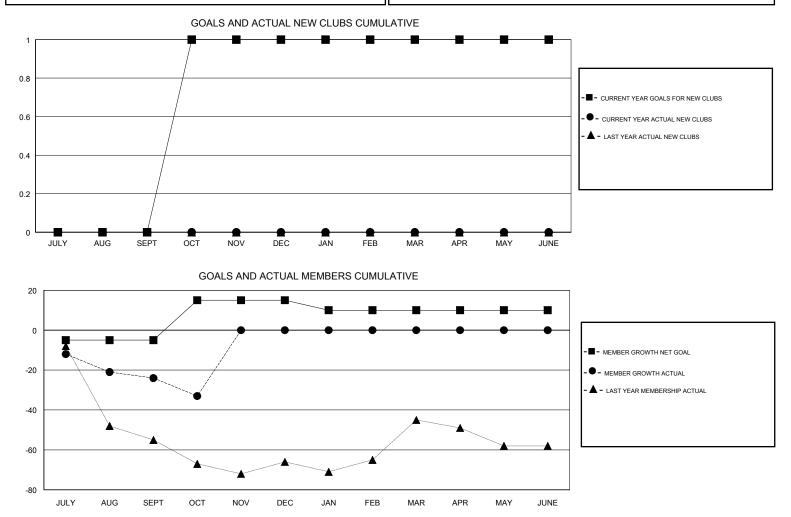

## GMT CA

| Clubs<br>RESULTS FOR 2018-2019 |   |   |   | Members<br>RESULTS FOR 2018-2019 |    |   |    |
|--------------------------------|---|---|---|----------------------------------|----|---|----|
|                                |   |   |   |                                  |    |   |    |
| JULY/AUG/SEPT                  | 0 | 0 | 0 | JULY/AUG/SEPT                    | -5 | 6 | 30 |
| OCT/NOV/DEC                    | 1 | 0 | 0 | OCT/NOV/DEC                      | 20 | 3 | 12 |
| JAN/FEB/MAR                    | 0 | 0 | 0 | JAN/FEB/MAR                      | -5 | 0 | 0  |
| APR/MAY/JUNE                   | 0 | 0 | 0 | APR/MAY/JUNE                     | 0  | 0 | 0  |